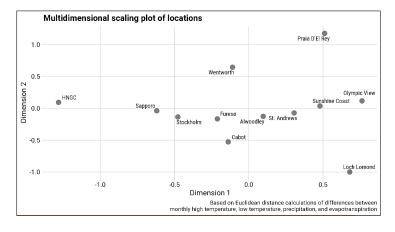

## Grass selection

- · Minimize irrigated turf area
- · Choose grasses that require less water
- · Use soil moisture meters
- · Use soil surfactants
- · Grow the grass slowly
- Encourage a deep root system
- · Record and analyze water use