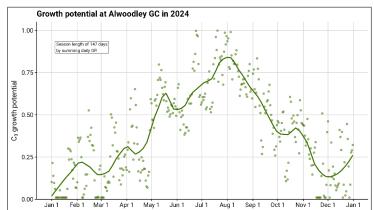

Crop Science

Growth rate

Thank you! More information at:

www.asianturfgrass.com

www.paceturf.org