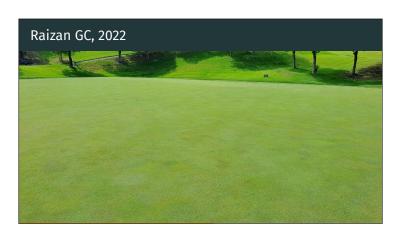

## Grass selection

- · Minimize irrigated turf area
- · Choose grasses that require less water
- · Use soil moisture meters
- · Use soil surfactants
- · Grow the grass slowly
- Encourage a deep root system
- · Record and analyze water use