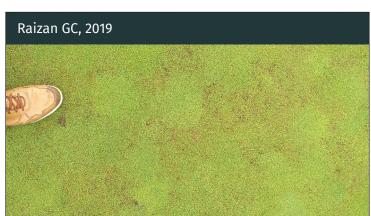

## Grass selection

- · Minimize irrigated turf area
- · Choose grasses that require less water
- · Use soil moisture meters
- · Use soil surfactants
- · Grow the grass slowly
- Encourage a deep root system
- · Record and analyze water use