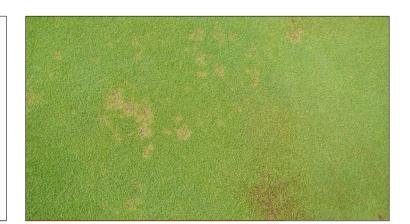

Novel action thresholds of a logistic regression model to forecast dollar spot on bentgrasses

James A. Murphy<sup>1</sup>

<sup>1</sup> Department of Plant Biology Rutgers, The State University of New Jersey, 59 Dudley Rd., New Jersey Agricultural Experiment Station, New Brunwick, N 108901, USA <sup>2</sup> Bayer CropScience LP, 5000 Centregreen Way, Suite 400, Cary, NC 27513, USA

Abstract

 $Dollar\ spot\ ({\it Clarireedia\ jacksonii})\ susceptibility\ varies\ among\ bentgrasses\ ({\it Agrostis}$ spp.). This trial assessed the ability of five action thresholds of the risk index (RI) of a logistic regression model to forecast dollar spot incidence on bentgrass fairway turf grown on a sandy loam in North Brunswick, NJ. Dollar spot incidence was assessed