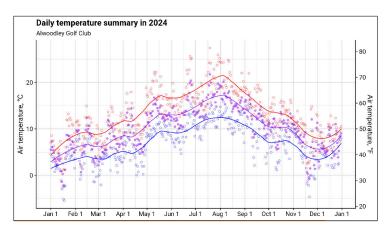

Crop Science

Growth rate

Thank you! More information at:

www.asianturfgrass.com

www.paceturf.org