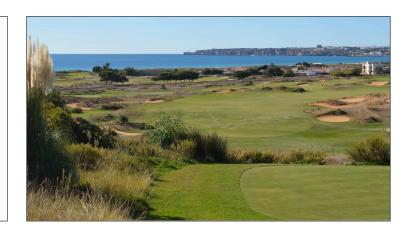

## Grass selection

- · Minimize irrigated turf area
- · Choose grasses that require less water
- · Use soil moisture meters
- · Use soil surfactants
- · Grow the grass slowly
- Encourage a deep root system
- · Record and analyze water use