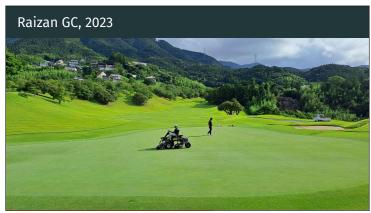

## Grass selection

- · Minimize irrigated turf area
- · Choose grasses that require less water
- · Use soil moisture meters
- · Use soil surfactants
- · Grow the grass slowly
- Encourage a deep root system
- · Record and analyze water use